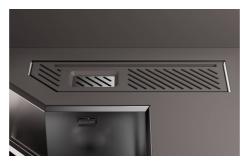

|
| GUN METAL FUMÈ    | The Gun Metal Fumè finish is obtained by treating steel with a physical process called PVD (Phisical Vacuum Deposition) which deposits particles of noble metals on the surface. The result is a unique and refined aesthetic effect, and an improvement of the mechanical properties of the steel which is more resistant to impact and scratches. |
| High thickness    | Imm thick steel. A significant thickness, which guarantees the maximum sturdiness and durability.                                                                                                                                                                                                                                                   |



## **TECHNICAL DATA**





## **GALLERY**







## **RECOMMENDED PAIRINGS**



Sink Diade Gun Metal Fumè 3028 816



Sink Diade Gun Metal Fumè 3028 016