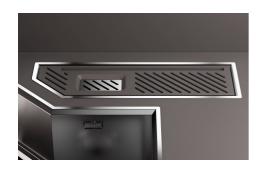

|
| GUN METAL FUMÈ    | The Gun Metal Fumè finish is obtained by treating steel with a physical process called PVD (Phisical Vacuum Deposition) which deposits particles of noble metals on the surface. The result is a unique and refined aesthetic effect, and an improvement of the mechanical properties of the steel which is more resistant to impact and scratches. |
| High thickness    | Imm thick steel. A significant thickness, which guarantees the maximum sturdiness and durability.                                                                                                                                                                                                                                                   |



## **TECHNICAL DATA**





## **GALLERY**







## **RECOMMENDED PAIRINGS**



Sink Diade Gun Metal Fumè 3028 816



Sink Diade Gun Metal Fumè 3028 016