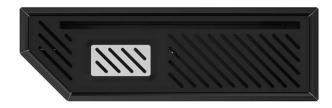

# Diade equipped troughs Gun Metal Fumè

Equipped troughs Code: 8100 166

### **DETAILS**

| Edge/Installation Type | Flush-mount   Top-mount   Undermount |
|------------------------|--------------------------------------|
| Material               | AISI 304 stainless steel             |
| Texture                | Brushed in line                      |
| Finish                 | PVD                                  |
| Coloring               | Gun Metal Fumè                       |
| Base                   | 120 cm                               |
| External dimensions    | 520 x 164 mm                         |
| Internal dimensions    | 480 x 124 mm                         |
| Width                  | 52 cm                                |