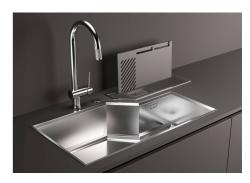

# Diade equipped troughs Gun Metal Fumè

Equipped troughs Code: 8100 166

### **DETAILS**

| Edge/Installation Type | Flush-mount   Top-mount   Undermount |
|------------------------|--------------------------------------|
| Material               | AISI 304 stainless steel             |
| Texture                | Brushed in line                      |
| Finish                 | PVD                                  |
| Coloring               | Gun Metal Fumè                       |
| Base                   | 120 cm                               |
| External dimensions    | 520 x 164 mm                         |
| Internal dimensions    | 480 x 124 mm                         |
| Width                  | 52 cm                                |

| Built-in hole     | View sink technical data sheet                                                                                                                                                                                                                                                                                                                      |
|-------------------|-----------------------------------------------------------------------------------------------------------------------------------------------------------------------------------------------------------------------------------------------------------------------------------------------------------------------------------------------------|
| Standard fittings | Fixing hooks, gasket, drain, boxed packing                                                                                                                                                                                                                                                                                                          |
| Waste fitting     | 1 $rac{1}{4}$ " drain                                                                                                                                                                                                                                                                                                                              |
| FEATURES          |                                                                                                                                                                                                                                                                                                                                                     |
| GUN METAL FUMÈ    | The Gun Metal Fumè finish is obtained by treating steel with a physical process called PVD (Phisical Vacuum Deposition) which deposits particles of noble metals on the surface. The result is a unique and refined aesthetic effect, and an improvement of the mechanical properties of the steel which is more resistant to impact and scratches. |
| High thickness    | Imm thick steel. A significant thickness, which guarantees the maximum sturdiness and durability.                                                                                                                                                                                                                                                   |