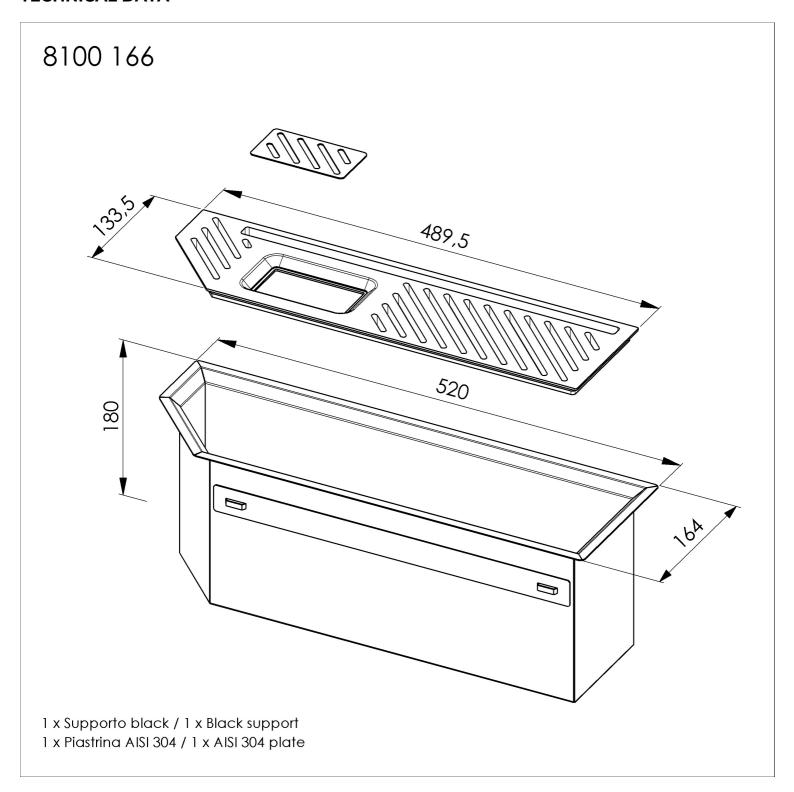

## **TECHNICAL DATA**

### **DETAILS**

| Edge/Installation Type | Flush-mount   Top-mount   Undermount |
|------------------------|--------------------------------------|
| Material               | AISI 304 stainless steel             |
| Texture                | Brushed in line                      |
| Finish                 | PVD                                  |
| Coloring               | Gun Metal Fumè                       |
| Base                   | 120 cm                               |
| External dimensions    | 520 x 164 mm                         |
| Internal dimensions    | 480 x 124 mm                         |
| Width                  | 52 cm                                |